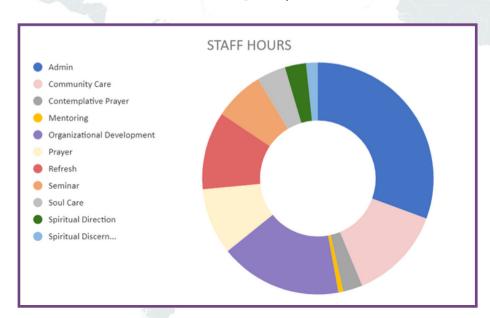

### **EXPENSES**

| NET ASSET BALANCE                           | \$ 84,843             |
|---------------------------------------------|-----------------------|
| Net Operating Income<br>Accrual Adjustment* | \$ 54,610<br>\$ 5,818 |
| TOTAL EXPENSES                              | \$124,480             |
| Processing Fees                             | 3,836                 |
| Network & Partnership                       | 1,371                 |
| Ministry                                    | 9,824                 |
| Legal & Professional Fees                   | 3,684                 |
| Employee Benefits & Salaries                | 102,032               |
| Administrative                              | 3,733                 |
|                                             |                       |