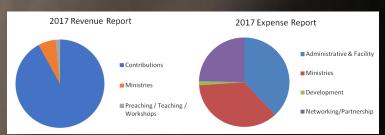

## **2017 Consolidated Finance Report**

| Balance from 2016      | \$<br>33,597  |
|------------------------|---------------|
| 2017 Contribution      | \$<br>107,838 |
| 2017 Revenue           | \$<br>9,566   |
| Grand Total Revenue    | \$<br>151,001 |
| 2017 Expense           | \$<br>96,594  |
| Total Year End Balance | \$<br>54,407  |